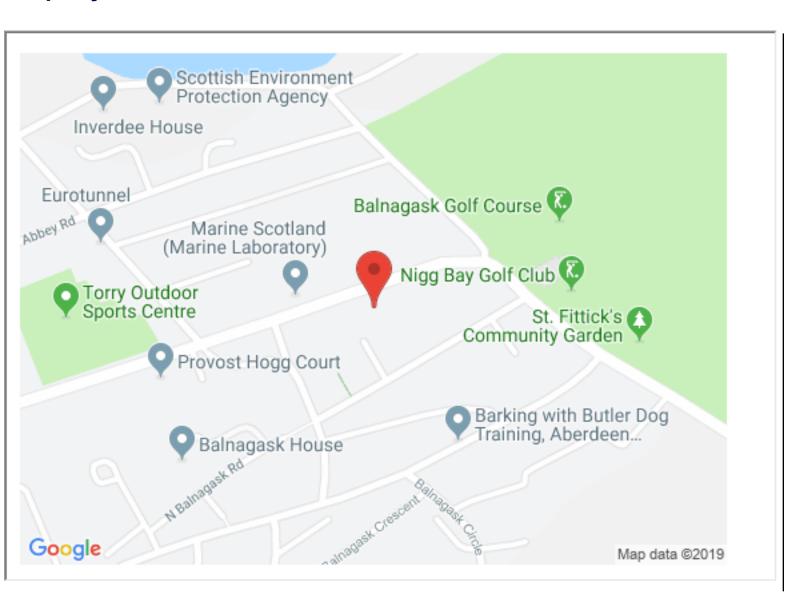

## **Property location**

Directions: From Union Street continue into Market Street and travel straight ahead at the traffic lights crossing Victoria Bridge. Travel on Victoria Road for some distance and No 378 is almost at the end of Victoria Road on the right hand side.

Location: Torry is a popular location situated on the south side of Aberdeen giving easy access to the oil-related offices at Tullos, Altens and Badentoy, as well as the main A90 south. The area is well served by a host of local shops, public transport and local nurseries and primary schooling.