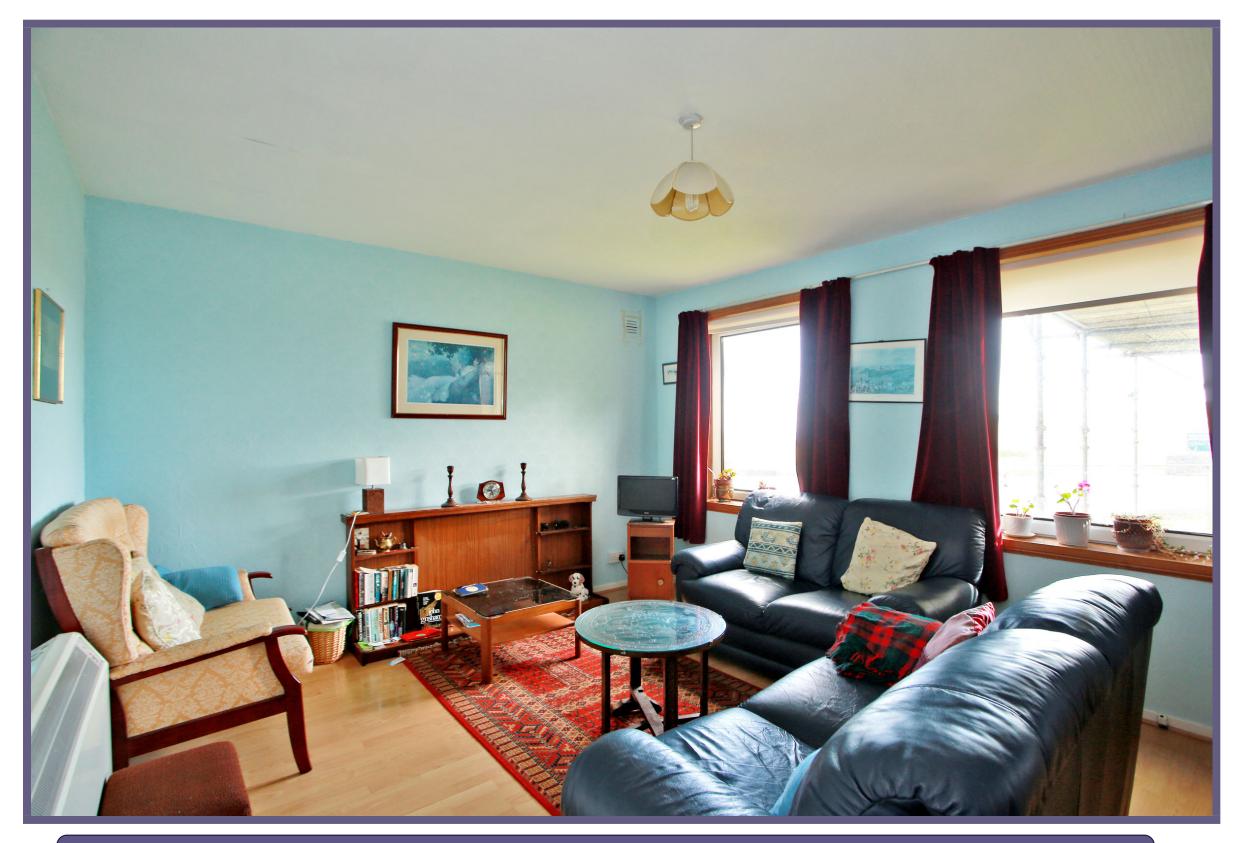

The property comprises from an entrance hallway providing access to the staircase and all accommodation on the ground floor. The lounge is situated to the rear of the property, a generous room which can easily host a wide range of furnishings. The kitchen has been fitted with a wide range of base and wall units providing various storage and work surfaces in addition to space for white goods. The kitchen also feature two fitted storage cupboards whilst also offering space for dining.

## **ACCOMMODATION**

**Electric Heating** 

**Double Glazed** 

EPC Band - E

Lounge

Kitchen

Kitchen

**Double Bedroom** 