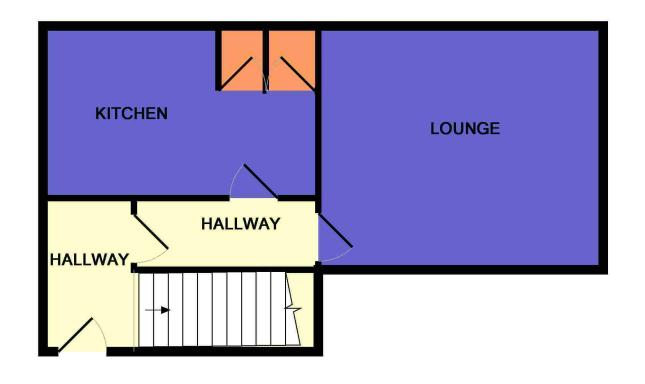

The property comprises from an entrance hallway providing access to the staircase and all accommodation on the ground floor. The lounge is situated to the rear of the property, a generous room which can easily host a wide range of furnishings. The kitchen has been fitted with a wide range of base and wall units providing various storage and work surfaces in addition to space for white goods. The kitchen also feature two fitted storage cupboards whilst also offering space for dining.

1ST FLOOR

GROUND FLOOR