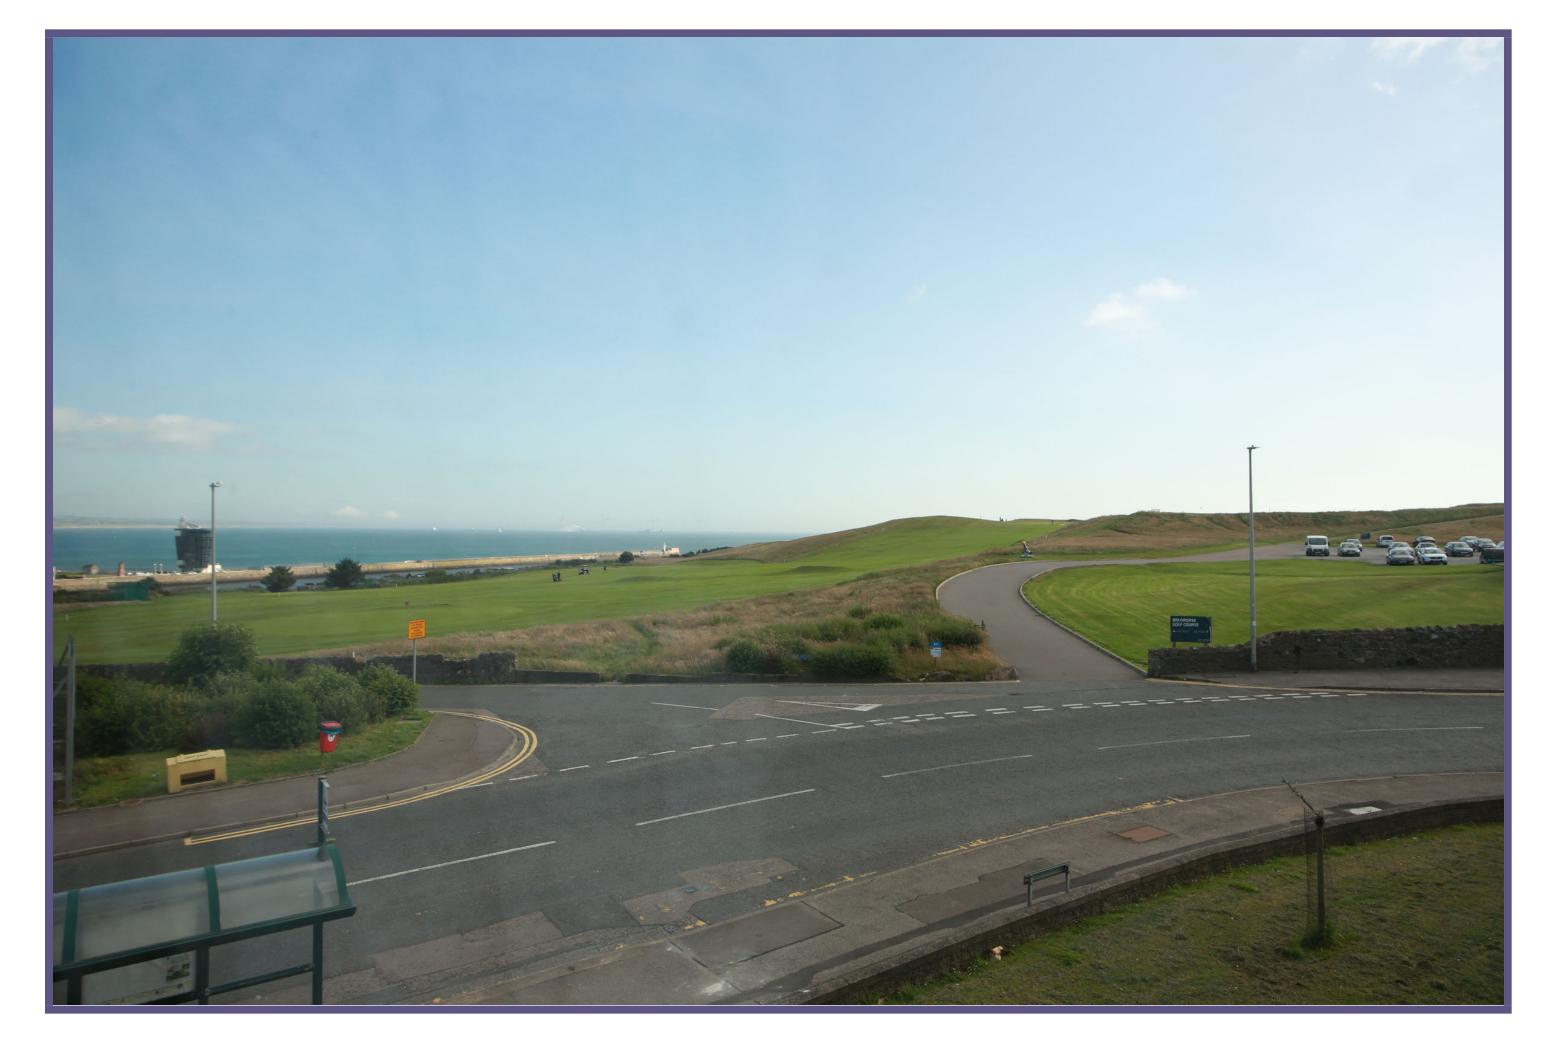

There is additional shared green areas around the development with onstreet parking available.

Location: Torry is a popular location situated on the south side of Aberdeen giving easy access to the oil-related offices at Tullos, Altens and Badentoy, as well as the main A90 south. The area is well served by a host of local shops, public transport and local nurseries and primary schooling.