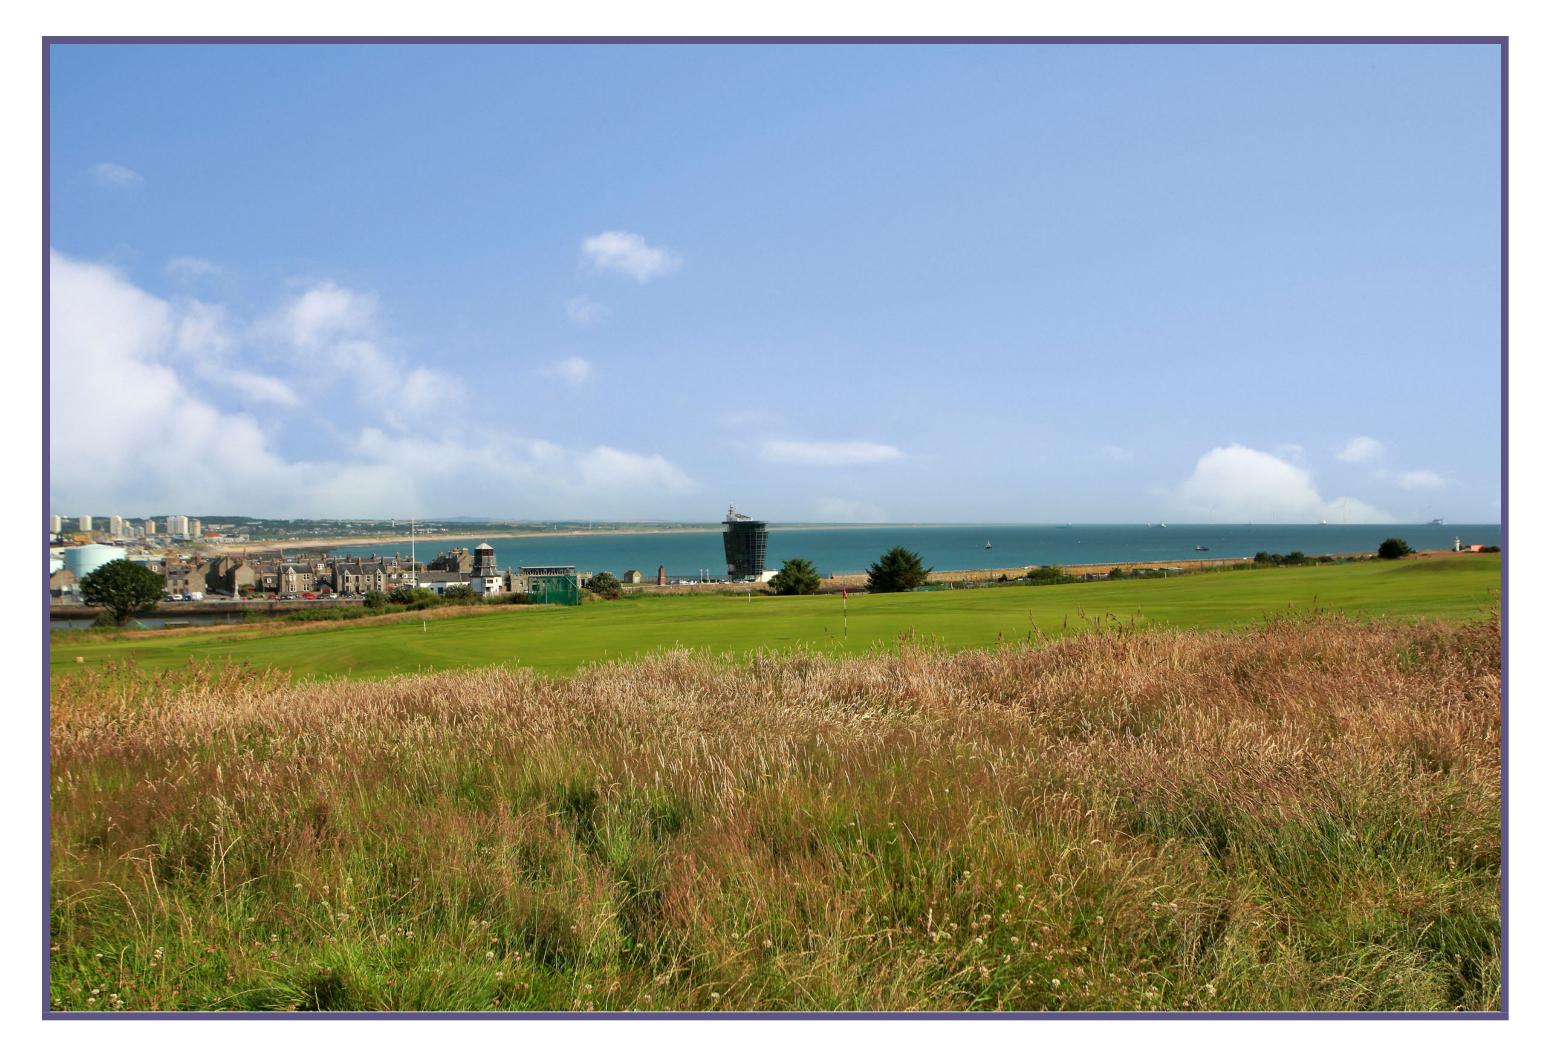

Location: Torry is a popular location situated on the south side of Aberdeen giving easy access to the oil-related offices at Tullos, Altens and Badentoy, as well as the main A90 south. The area is well served by a host of local shops, public transport and local nurseries and primary schooling.