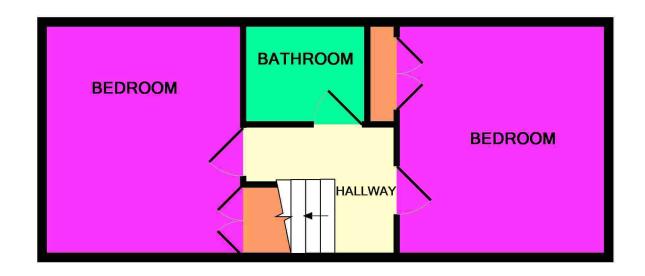

To the first floor, there are two spacious double bedrooms, both of which offer a form of fitted wardrobes being a much sought after benefit. The bathroom has been fitted with a white suite comprising a w.c., hand wash basin and shower over bath.

1ST FLOOR

GROUND FLOOR