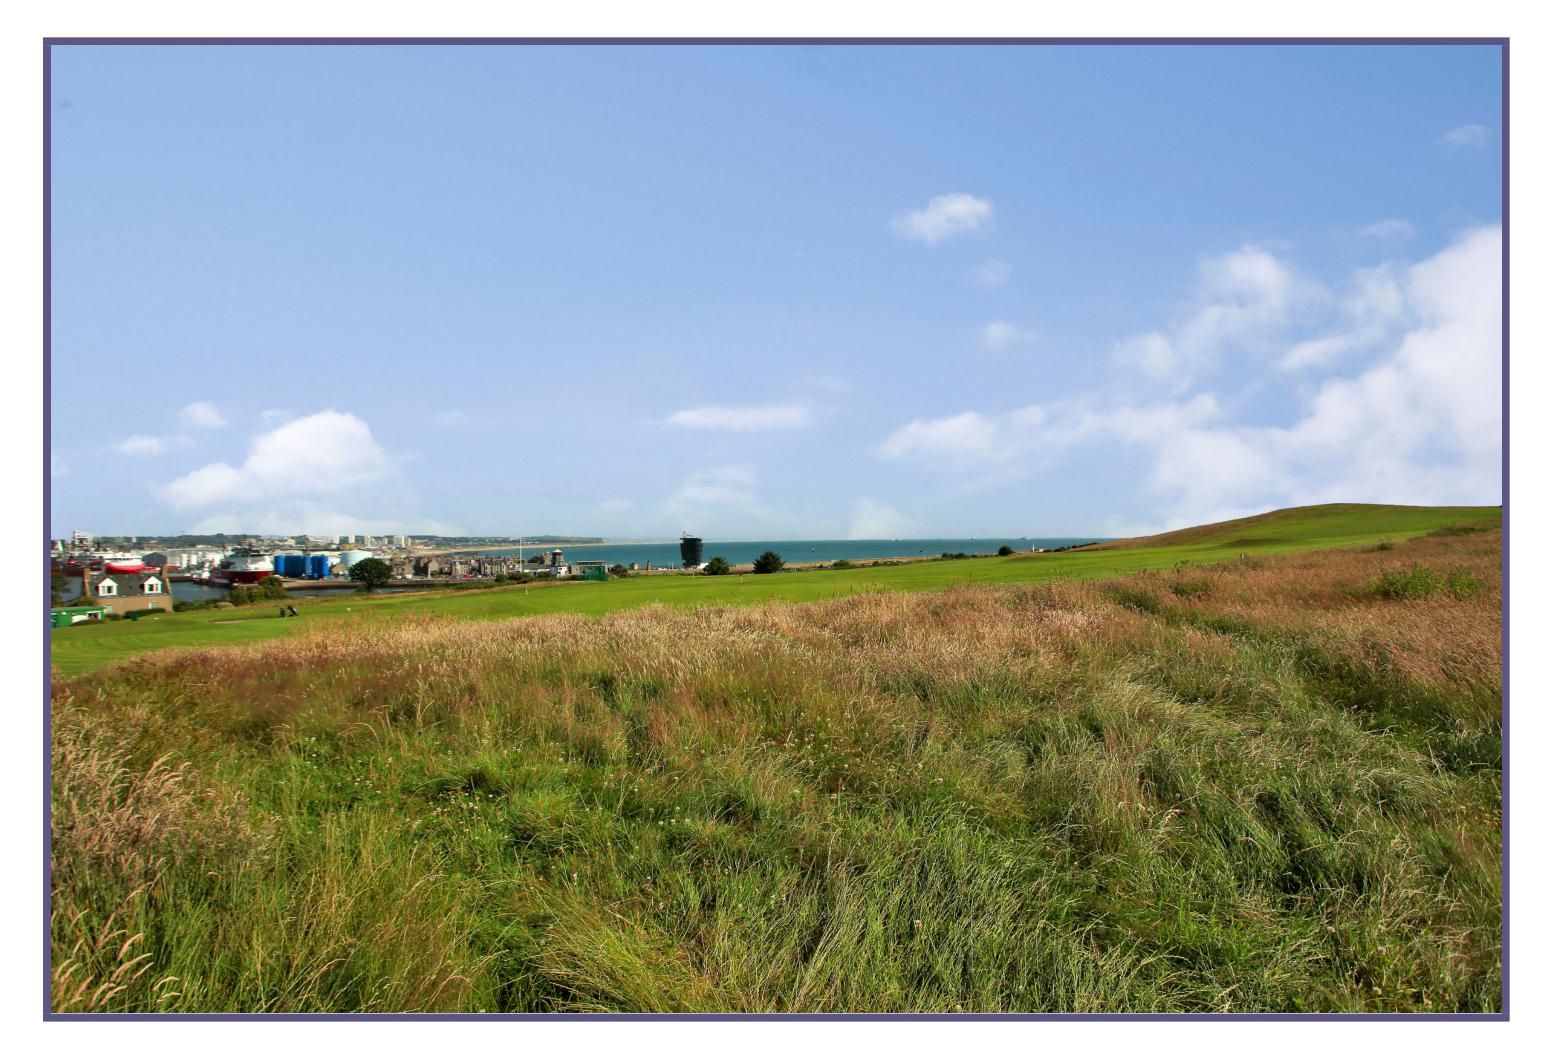

52 - 54 Johnstone House Rose Street Aberdeen AB10 1HA

378 Victoria Road | Aberdeen | AB11 9PA

Self Contained Two Bedroom Maisonette

Offers Over £80,000

We are pleased to offer for sale this generously proportioned two bedroom self contained maisonette situated on the popular residential street of Victoria Road. The property offers generous accommodation throughout and benefits greatly having its own entrance to the rear of the block of flats.

Location: Torry is a popular location situated on the south side of Aberdeen giving easy access to the oil-related offices at Tullos, Altens and Badentoy, as well as the main A90 south. The area is well served by a host of local shops, public transport and local nurseries and primary schooling.