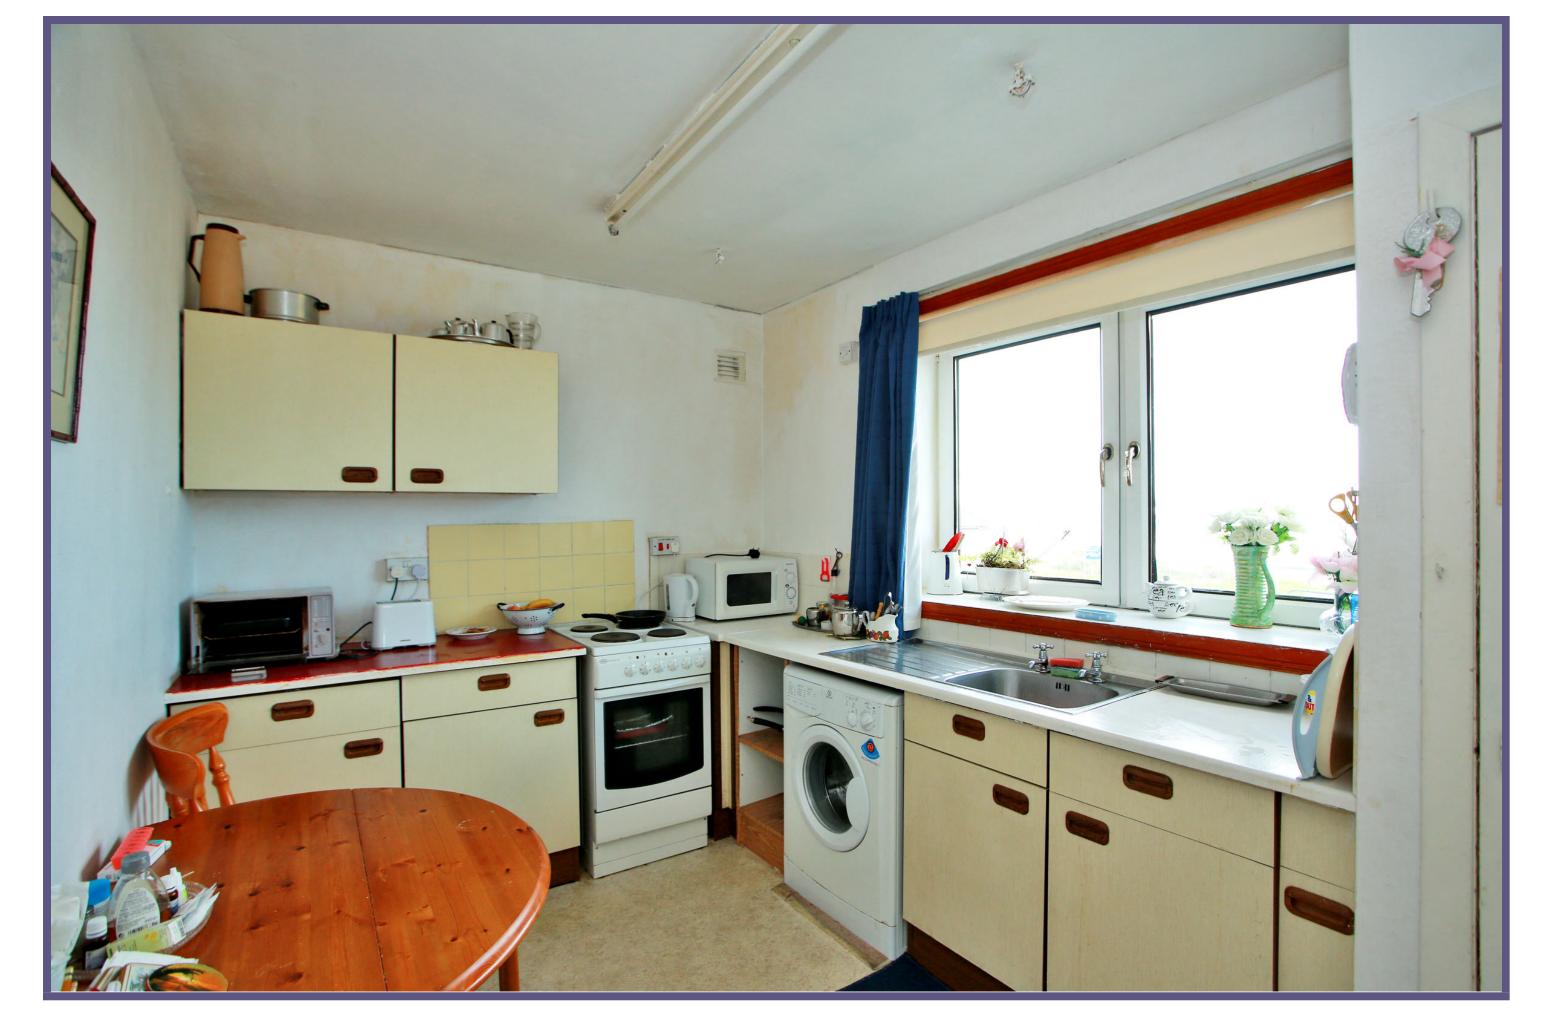

The property comprises from an entrance hallway providing access to the staircase and all accommodation on the ground floor. The lounge is situated to the rear of the property, a generous room which can easily host a wide range of furnishings. The kitchen has been fitted with a wide range of base and wall units providing various storage and work surfaces in addition to space for white goods. The kitchen also feature two fitted storage cupboards whilst also offering space for dining.

## **ACCOMMODATION**

**Electric Heating** 

**Double Glazed** 

EPC Band - E

Lounge

Kitchen

Kitchen

**Double Bedroom** 