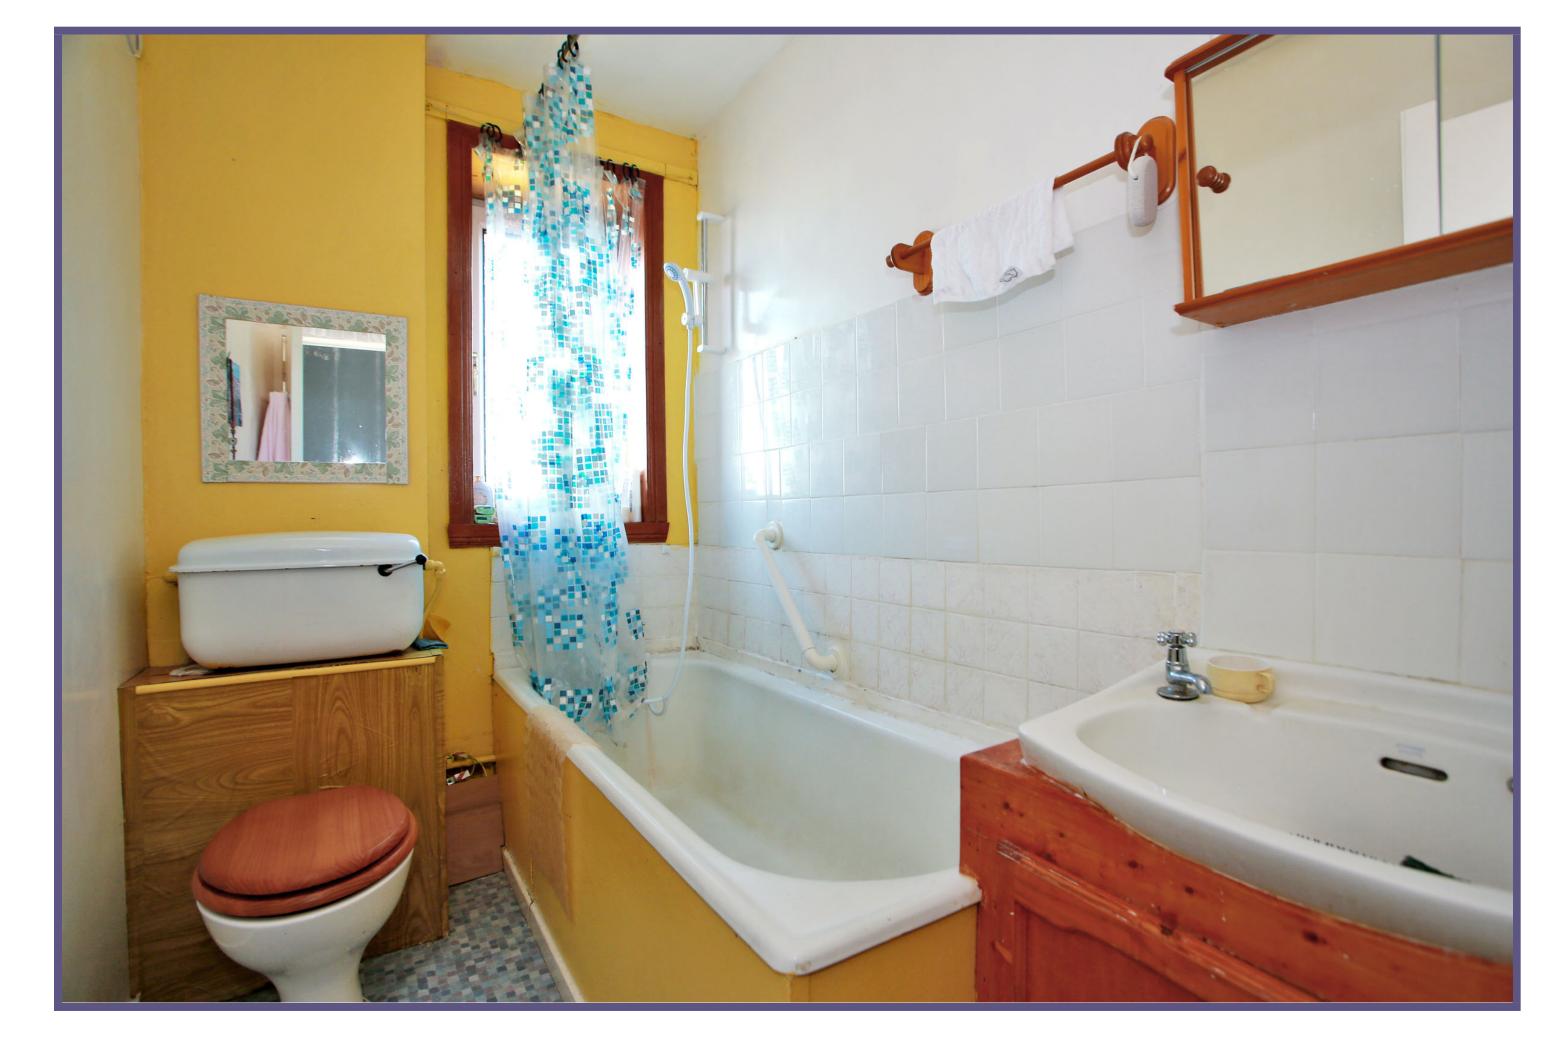

To the first floor, there are two spacious double bedrooms, both of which offer a form of fitted wardrobes being a much sought after benefit. The bathroom has been fitted with a white suite comprising a w.c., hand wash basin and shower over bath.

**Double Bedroom** 

**Double Bedroom** 

**Bathroom** 

**View from Lounge** 

**External** 

**View from Property** 

**View from Property** 

**View from Property** 