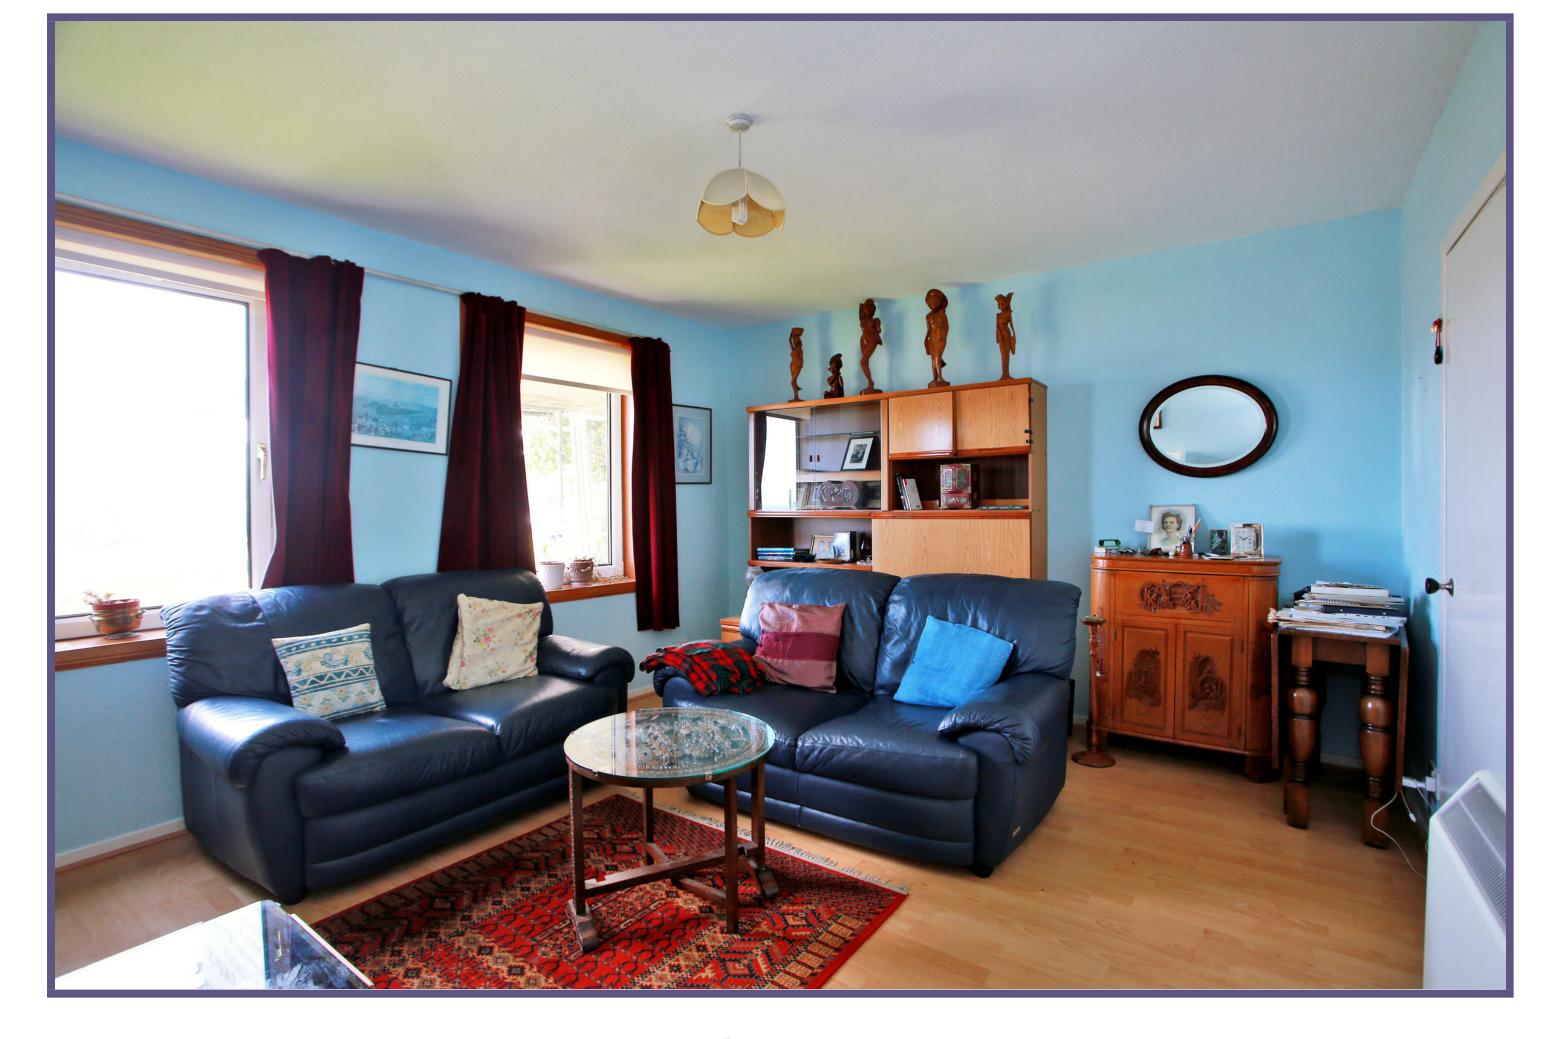

The property comprises from an entrance hallway providing access to the staircase and all accommodation on the ground floor. The lounge is situated to the rear of the property, a generous room which can easily host a wide range of furnishings. The kitchen has been fitted with a wide range of base and wall units providing various storage and work surfaces in addition to space for white goods. The kitchen also feature two fitted storage cupboards whilst also offering space for dining.

## **ACCOMMODATION**

**Electric Heating** 

**Double Glazed** 

EPC Band - E

Lounge

Kitchen

Kitchen

**Double Bedroom** 